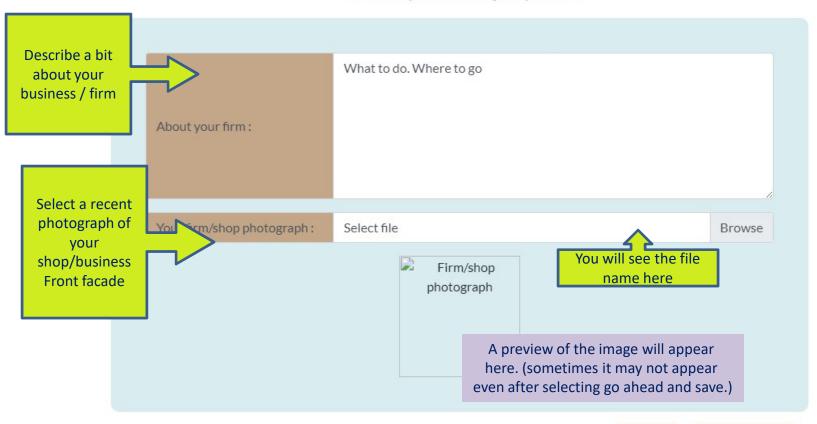

#### Before Setting Up Keep the following READY

Text matter content about your firm/business and business details pretyped will help, as you can copy and paste

Logo image in a square dimension eg. 200px by 200 px, Image/Photo of your business premises front facade in a 4:3 ratio

Your product images also in 4:3 ratio

Kindly keep all your images resolution to 300 dpi and name your images contextually for ease of recall

#### **About your Company/Firm**

Cancel

Save Changes