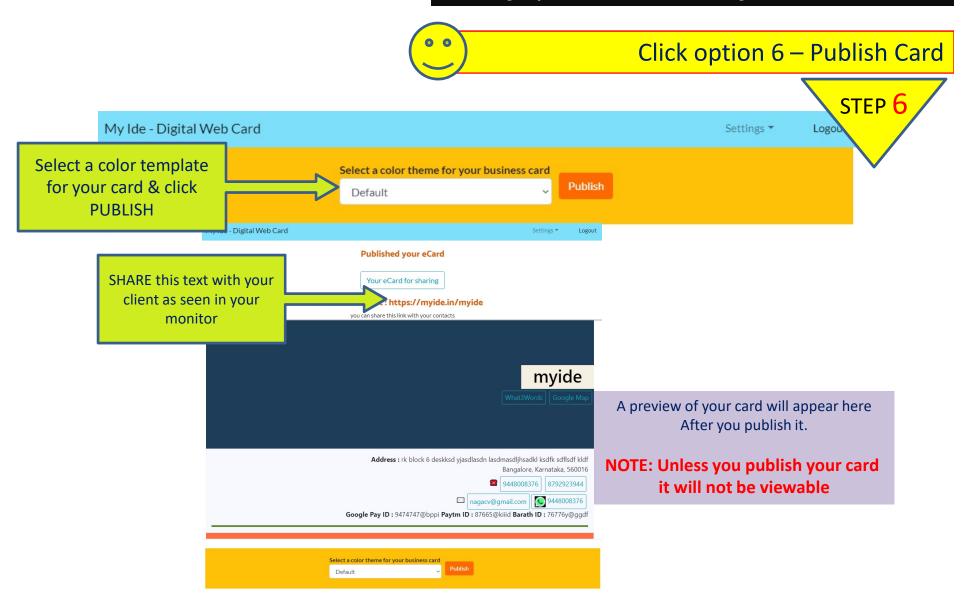

|
| If You've already an account | Fill in with valid details  Note: Email/Mob.No./Organiztion cannot be changed once registered |



#### Before Setting Up Keep the following READY

Text matter content about your firm/business and business details pretyped will help, as you can copy and paste

Logo image in a square dimension eg. 200px by 200 px, Image/Photo of your business premises front facade in a 4:3 ratio

Your product images also in 4:3 ratio

Kindly keep all your images resolution to 300 dpi and name your images contextually for ease of recall

#### **Setting Up**



#### Click option 1 – Business Details

My Ide - Digital Web Card

Settings STEP 4

#### **About your Company/Firm**



Cancel

Save Changes