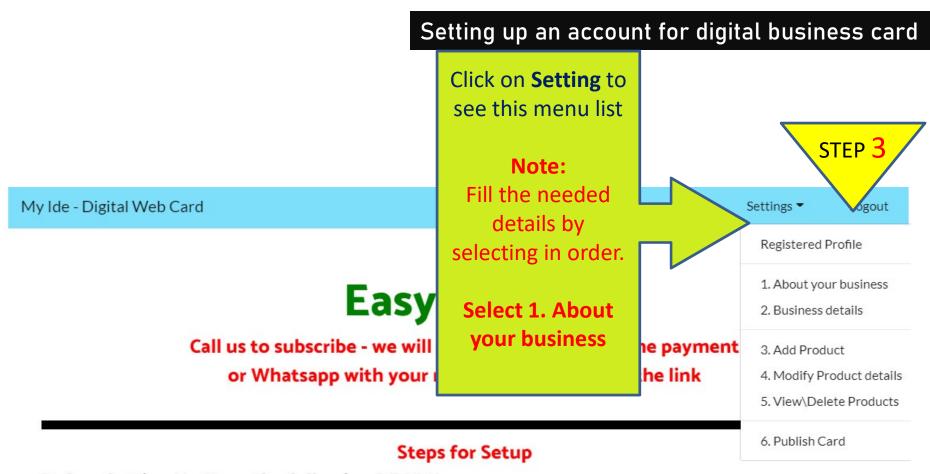

#### **Setting Up**

#### Click option 1 – Business Details

My Ide - Digital Web Card

Settings STEP 4