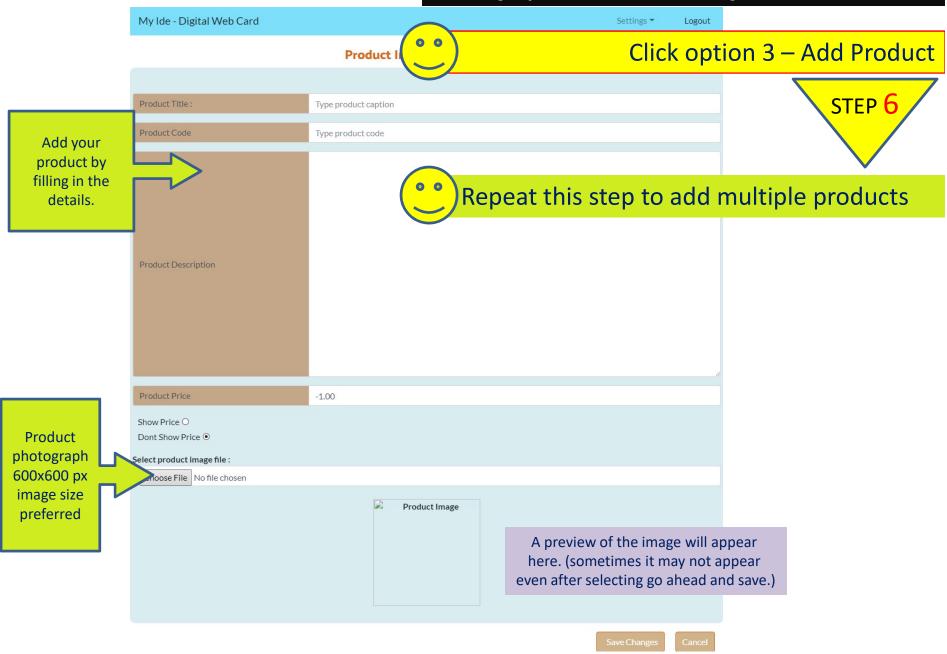

|
| If You've already an account | Fill in with valid details  Note: Email/Mob.No./Organiztion cannot be changed once registered |



#### Before Setting Up Keep the following READY

Text matter content about your firm/business and business details pretyped will help, as you can copy and paste

Logo image in a square dimension eg. 200px by 200 px, Image/Photo of your business premises front facade in a 4:3 ratio

Your product images also in 4:3 ratio

Kindly keep all your images resolution to 300 dpi and name your images contextually for ease of recall

#### **Setting Up**



#### Click option 1 – Business Details

My Ide - Digital Web Card

Settings STEP 4

#### **About your Company/Firm**



Cancel

Save Changes